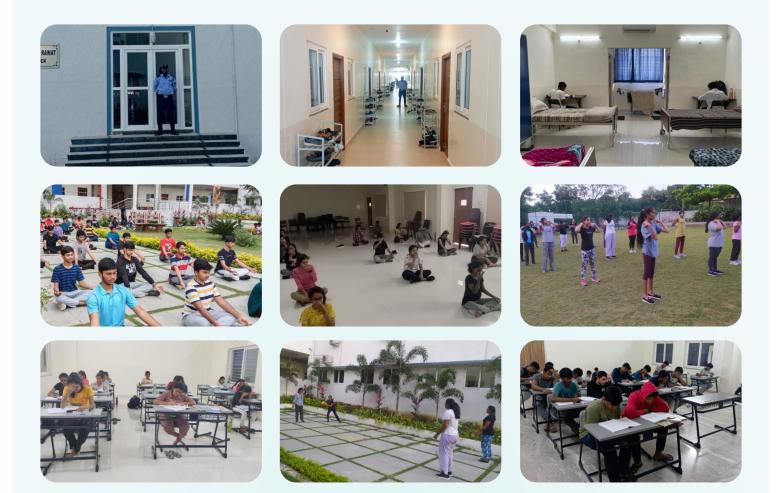

### We strongly believe residential facility should be "home away from home".

There are separate boarding houses for boys and girls. The boys' and girls' hostels are further housed on the basis of their group selected in Intermediate.

Students are given a day schedule starting 5am everyday until 10pm, which has to be followed by every student. Day starts with fitness regime followed by study hours for students needing attention.

A detailed scheduled for the week is shared below.

#### **Boys Hostel – Late CDS Bipin Rawat Block**

Located in close proximity to the main campus, boys hostel in an located in a exclusive 1.5 acre campus with a total capacity of 200 Beds. Students are provided with air-conditioned rooms with an attached bath on a three-sharing basis.

#### Girls Hostel – Avani Lekhara Block

Located within the main campus with a total capacity of 200 Beds. Girls have access to all common facilities within the campus. Students are provided with air-conditioned rooms with an attached bath on a four-sharing basis.

#### **Overview of Accommodation Facility**

- Rooms are designed to give students comfortable personal living spaces and give them a sense of a home away from home.
- Rooms are furnished with all essential amenities including cot, wardrobe and a study table with chair.
- Girls hostel block has separate study rooms at ground floor which are further segregated on basis of their group selected.
- Residential block has a common lounge for students to hangout. There is a recreational lounge in ground floor equipped with some indoor sports. Boarders can also look forward to outdoor sport activities like Volleyball, Basketball & Badminton.
- A robust round-the-clock security system, with CCTV surveillance, keeps the campus safe and secure.
- <sup>o</sup> We have tie up with hospitals nearby to handle any medical emergency and equipped with vehicle to handle transportation.

#### **Boarding Daily Schedule - Monday to Saturday**

| Events                            | Timing              |
|-----------------------------------|---------------------|
| Wake Up                           | 05:30 am            |
| Jogging / P.E.T / Yoga            | 05:45 am - 06:30 am |
| Milk                              | 06:30 am - 06:40 am |
| Shower and Getting Ready          | 06:45 am - 07.30 am |
| Roll call                         | 07.30 am - 07:40 am |
| Breakfast                         | 07:40 am - 08.10 am |
| Prep time                         | 08.10 am - 08:30 am |
| College Activities                | 08:30 am - 04:00 pm |
| Evening Snacks                    | 04:30 pm - 04:45 pm |
| Evening Sports, Games / ETZ       | 04:00 pm - 05:00 pm |
| Shower after games                | 05:00 pm - 05.30 pm |
| Mentored study hours in classroom | 05:30 pm - 07:45 pm |
| Dinner                            | 07:45 pm - 08:30 pm |
| Night study in classrooms         | 08:30 pm - 09:50 pm |
| Night Roll call                   | 09:50 pm - 10:00 pm |
| Lights off                        | 10:00 pm            |