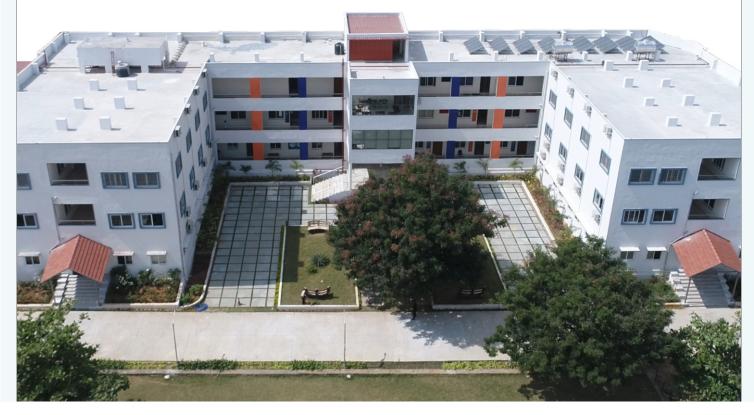

#### **Boys Hostel – Late CDS Bipin Rawat Block**

Located in close proximity to the main campus, boys hostel in an located in a exclusive 1.5 acre campus with a total capacity of 200 Beds. Students are provided with air-conditioned rooms with an attached bath on a three-sharing basis.

#### Girls Hostel – Avani Lekhara Block

Located within the main campus with a total capacity of 200 Beds. Girls have access to all common facilities within the campus. Students are provided with air-conditioned rooms with an attached bath on a four-sharing basis.